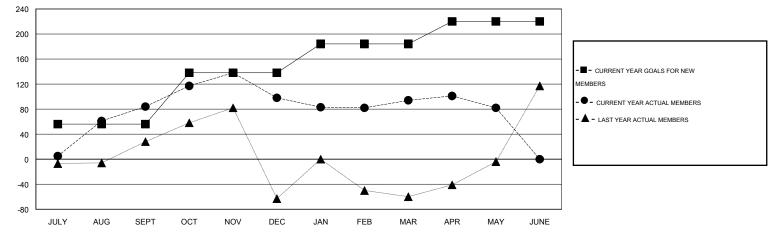

## NAZMUL HAQUE GMT:

| LOCATION | INDIA |
|----------|-------|
|----------|-------|

 $\mathsf{GMT} \mathsf{ CA} \ \mathbf{6}$ Members

| Clubs<br>RESULTS FOR 2015-2016 |   |   |   | Members<br>RESULTS FOR 2015-2016 |               |    |     |    |         |
|--------------------------------|---|---|---|----------------------------------|---------------|----|-----|----|---------|
|                                |   |   |   |                                  |               |    |     |    | QUARTER |
| JULY/AUG/SEPT                  | 1 | 1 | 0 | 1                                | JULY/AUG/SEPT | 56 | 102 | 18 | 84      |
| OCT/NOV/DEC                    | 2 | 1 | 0 | 1                                | OCT/NOV/DEC   | 82 | 56  | 42 | 14      |
| JAN/FEB/MAR                    | 1 | 0 | 0 | 0                                | JAN/FEB/MAR   | 46 | 45  | 49 | -4      |
| APR/MAY/JUNE                   | 1 | 0 | 0 | 0                                | APR/MAY/JUNE  | 36 | 20  | 32 | -12     |

GOALS AND ACTUAL MEMBERS CUMULATIVE

| DROPPED CLUBS: 0 | 28 CLUBS OF 44 ADDED 1 OR MORE | GENDER DISTRIBUTION   |                |  |
|------------------|--------------------------------|-----------------------|----------------|--|
|                  | NEW MEMBERS                    | MALE                  | 1,223 (63.47%) |  |
|                  |                                | FEMALE                | 704 (36.53%)   |  |
| DROPPED MEMBERS  |                                |                       |                |  |
| DECEASED 2       | CLICK HERE FOR HEALTH          |                       | 1 407          |  |
| CLUB CANCELLED 0 | ASSESSMENT DATA                | FAMILY UNIT MEMBERS   | 1,497          |  |
| OTHER 139        |                                | HEAD OF HOUSEHOLD     | 611            |  |
| TOTAL 141        |                                | NON-HEAD OF HOUSEHOLD | 886            |  |