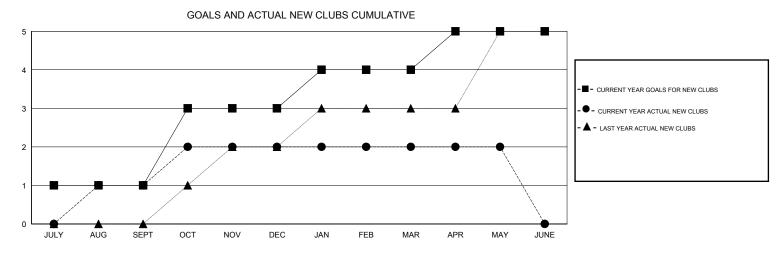

## NAZMUL HAQUE GMT:

| LOCATION | INDIA |
|----------|-------|
|----------|-------|

 $\mathsf{GMT} \mathsf{ CA} \ \mathbf{6}$ Members

| Clubs<br>RESULTS FOR 2015-2016 |   |   |   | Members<br>RESULTS FOR 2015-2016 |               |    |     |    |         |
|--------------------------------|---|---|---|----------------------------------|---------------|----|-----|----|---------|
|                                |   |   |   |                                  |               |    |     |    | QUARTER |
| JULY/AUG/SEPT                  | 1 | 1 | 0 | 1                                | JULY/AUG/SEPT | 56 | 102 | 18 | 84      |
| OCT/NOV/DEC                    | 2 | 1 | 0 | 1                                | OCT/NOV/DEC   | 82 | 56  | 42 | 14      |
| JAN/FEB/MAR                    | 1 | 0 | 0 | 0                                | JAN/FEB/MAR   | 46 | 45  | 49 | -4      |
| APR/MAY/JUNE                   | 1 | 0 | 0 | 0                                | APR/MAY/JUNE  | 36 | 20  | 32 | -12     |